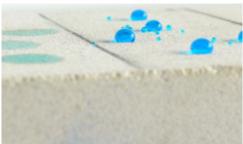

# Emulsifier and preservative free water-borne solution of reactive organo-modified siloxanes

HANSA CARE 7140 ECO is a versatile flourcarbon free impregnation agent. It can be used to impregnate numerous substrates and surfaces like varnishes, leather, wood, mineral grounds or glass. Moreover it's also suitable for hydrophobic impregnations for synthetic fabrics. Easy to apply for example as wash-in impregnation in the washing machine. The complete impregnation effect is already achieved by drying at room temperature.

#### **KEY FEATURES**

- Water repellency
- Durability
- Color depht and color restoring
- ▶ Softness and smoothness
- ▶ Flourcarbon-free
- No fixation/heat neccesary