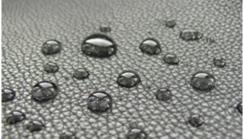

# Emulsifier and preservative free water-borne solution of reactive organo-modified siloxanes

HANSA CARE 7140 ECO is a versatile flourcarbon free impregnation agent. It can be used to impregnate numerous substrates and surfaces like varnishes, leather, wood, mineral grounds or glass. Moreover it's also suitable for hydrophobic impregnations for synthetic fabrics. Easy to apply for example as wash-in impregnation in the washing machine. The complete impregnation effect is already achieved by drying at room temperature.

#### **KEY FEATURES**

- Water repellency
- Durability
- Color depht and color restoring
- ▶ Softness and smoothness
- ▶ Flourcarbon-free
- No fixation/heat neccesary