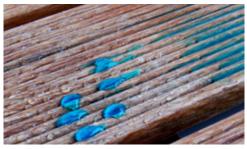

# Emulsifier and preservative free water-borne solution of reactive organo-modified siloxanes

HANSA CARE 7140 ECO is a versatile flourcarbon free impregnation agent. It can be used to impregnate numerous substrates and surfaces like varnishes, leather, wood, mineral grounds or glass. Moreover it's also suitable for hydrophobic impregnations for synthetic fabrics. Easy to apply for example as wash-in impregnation in the washing machine. The complete impregnation effect is already achieved by drying at room temperature.

#### **KEY FEATURES**

- Water repellency
- Durability
- Color depht and color restoring
- ▶ Softness and smoothness
- ▶ Flourcarbon-free
- No fixation/heat neccesary