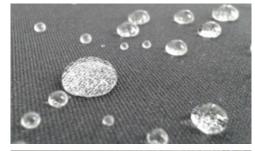

# Emulsifier and preservative free water-borne solution of reactive organo-modified siloxanes

HANSA CARE 7140 ECO is a versatile flourcarbon free impregnation agent. It can be used to impregnate numerous substrates and surfaces like varnishes, leather, wood, mineral grounds or glass. Moreover it's also suitable for hydrophobic impregnations for synthetic fabrics. Easy to apply for example as wash-in impregnation in the washing machine. The complete impregnation effect is already achieved by drying at room temperature.

#### **KEY FEATURES**

- Water repellency
- Durability
- Color depht and color restoring
- ▶ Softness and smoothness
- ▶ Flourcarbon-free
- No fixation/heat neccesary