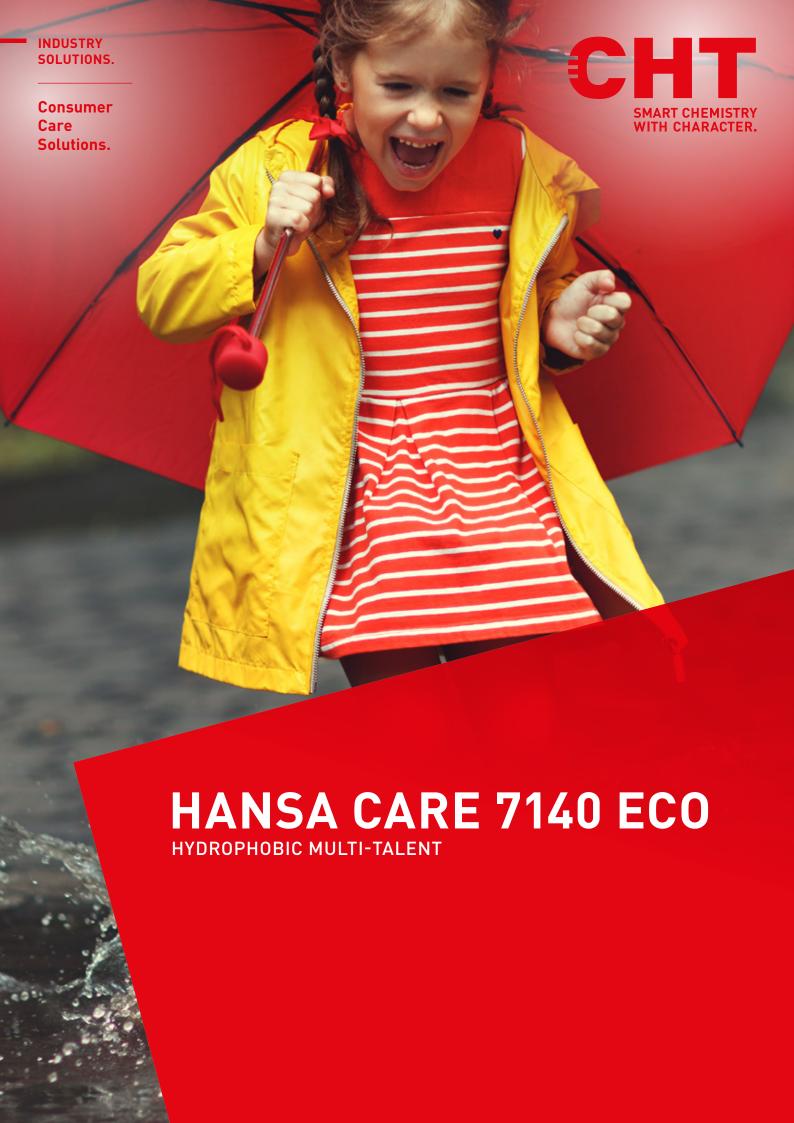

# Emulsifier and preservative free water-borne solution of reactive organo-modified siloxanes

HANSA CARE 7140 ECO is a versatile flourcarbon free impregnation agent. It can be used to impregnate numerous substrates and surfaces like varnishes, leather, wood, mineral grounds or glass. Moreover it's also suitable for hydrophobic impregnations for synthetic fabrics. Easy to apply for example as wash-in impregnation in the washing machine. The complete impregnation effect is already achieved by drying at room temperature.

#### **KEY FEATURES**

- Water repellency
- Durability
- Color depht and color restoring
- ▶ Softness and smoothness
- ▶ Flourcarbon-free
- No fixation/heat neccesary